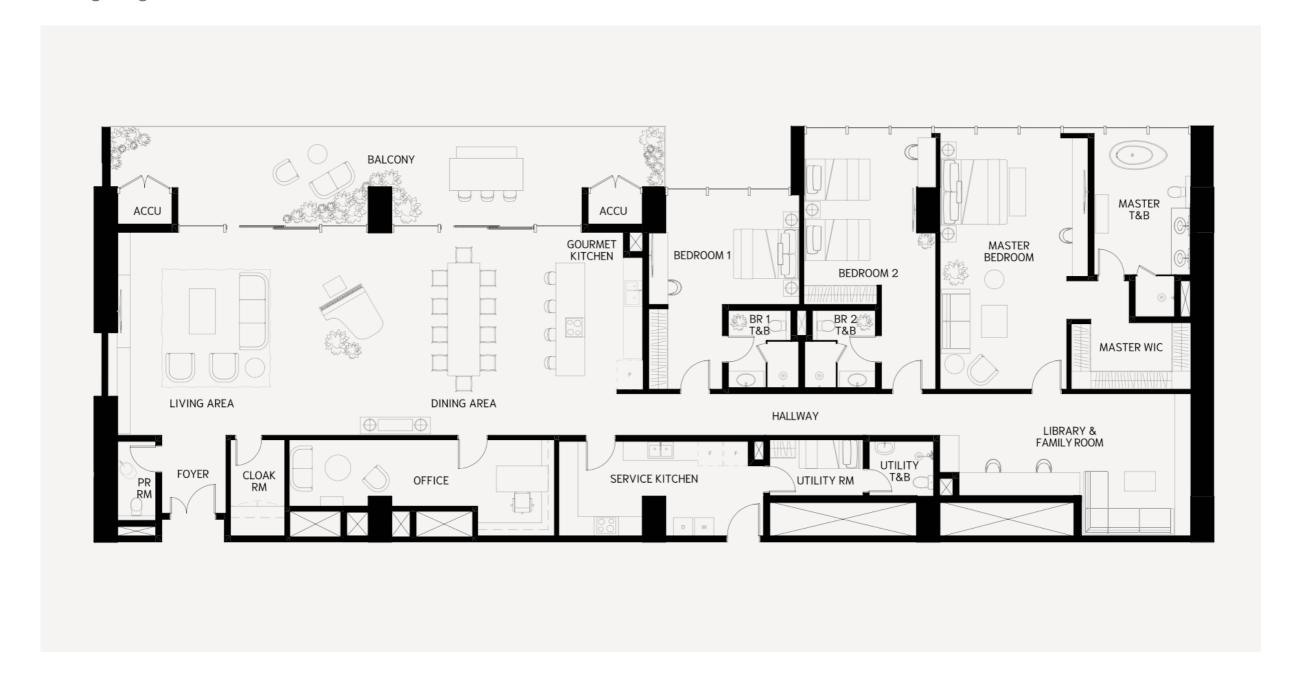

# Unit Offerings

| Unit Type   | No. of<br>Units | Approximate Unit<br>Area Range | Approximate<br>Balcony Area Range | Approximate Garden<br>Area Range | Parking Slot |
|-------------|-----------------|--------------------------------|-----------------------------------|----------------------------------|--------------|
| 2 Bedroom   | 143             | 126-208 sqm                    | 6-38 sqm                          | 36-94**                          | 1            |
| 3 Bedroom   | 52              | 194-211 sqm                    | 11-23sqm                          |                                  | 2            |
| Prime 1     | 22              | 349 sqm                        | 42 sqm                            | 56 sqm**                         | 3            |
| Prime 2     | 22              | 377 sqm                        | 50 sqm                            | 100 sqm**                        | 3            |
| Penthouse 1 | 1               | 832 sqm                        | 56 sqm                            |                                  | 3            |
| Penthouse 2 | 1               | 832 sqm                        | 56 sqm                            |                                  | 3            |

# 3 Bedroom Unit Layout

Type A Unit: 200 sqm

Balcony: 23 sqm Ceiling Height: 3 m