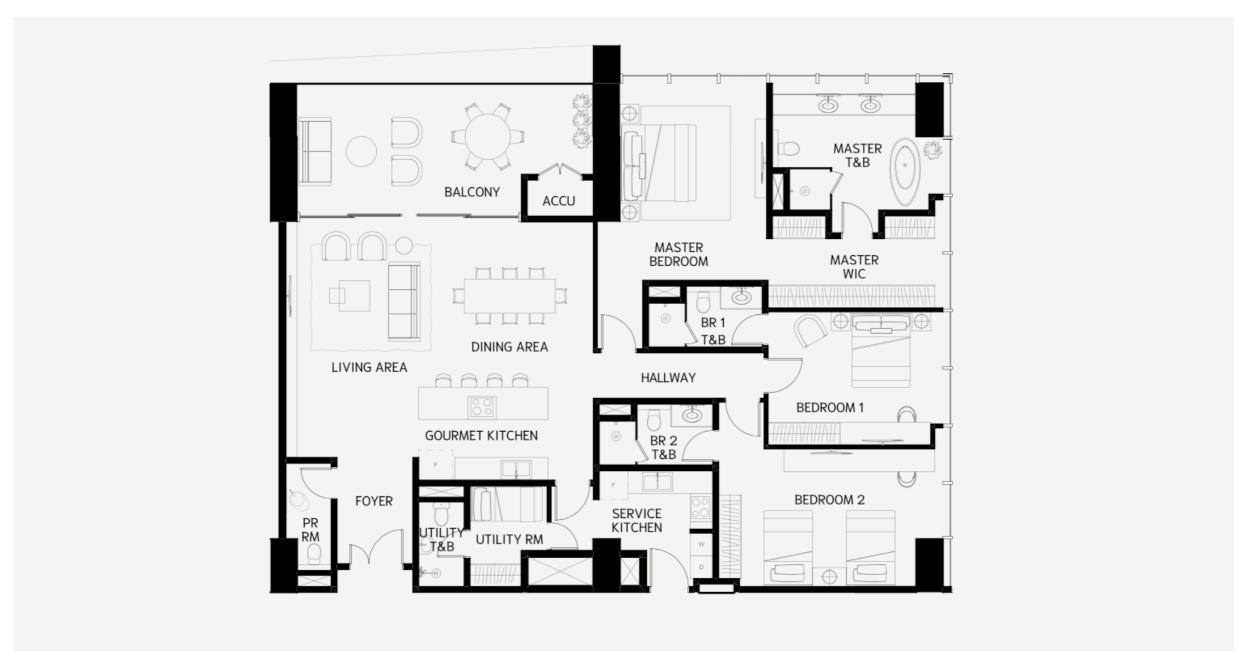

### Penthouse Units

Live above it all, far from the troubles left to the ground. Instead, look to the horizon for views of promising possibilities. The penthouse units offer a unique respite for the select few who long to settle amongst the stars.

## Penthouse Unit Layout

BANYAN TREE
RESIDENCES
MANILA BAY

Penthouse Unit: 832 sqm

Balcony: 56 sqm Ceiling Height: 3 m