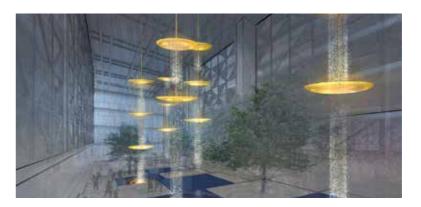

# Uplifting Sights

The atrium is filled with the hypnotic sound of gently falling rain. Above, you'll find delicate pearls of water falling from an arrangement of gilded bowls floating overhead. The columns of water dance in brilliant colors to mesmerize each onlooker.