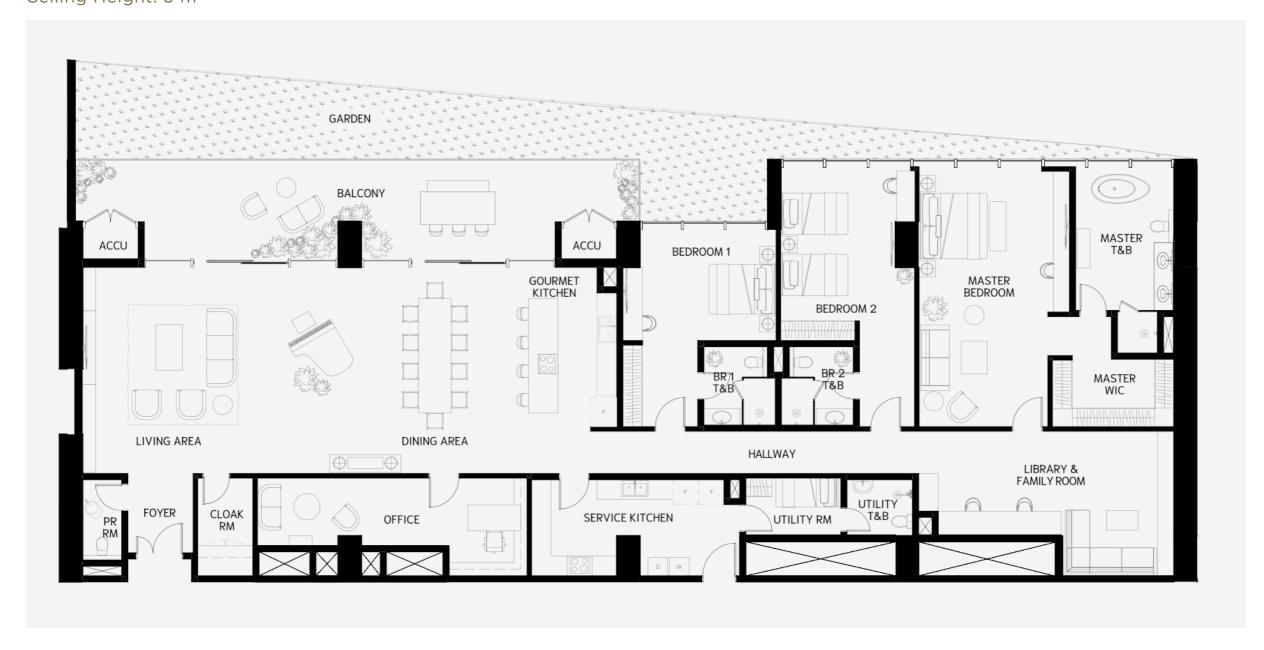

### Prime Garden Units

Have your own garden by the bay so you can live surrounded by lush greens and fresh florals. Soak in the natural splendor as the ocean breeze flutters through and blows away your worries.

# Prime Garden Unit Layout

BANYAN TREE
RESIDENCES
MANILA BAY

Prime 1 Garden Unit: 349 sqm

Balcony: 42 sqm Garden: 56 sqm Ceiling Height: 3 m