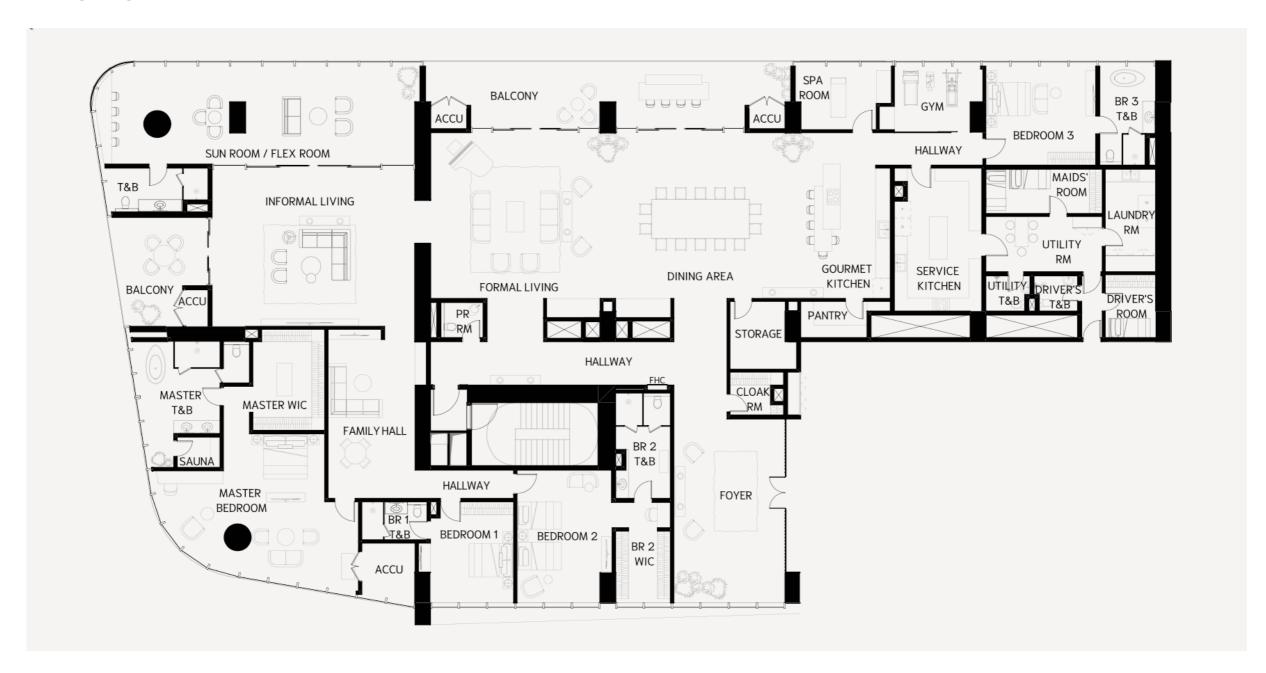

# Your Personal Sanctuary

Banyan Tree Residences Manila Bay is built to be a home of unprecedented proportions. Built with all the space you need to unwind, every detail is masterfully crafted with your lifestyle in mind for you to experience the precipice of fine living.

With a wide selection of unique features, every unit is distinct in their own right. From mesmerizing sunset views to verdant gardens, there's sure to be a unit that you'll find is made just for you.

# Unit Offerings

| Unit Type   | No. of<br>Units | Approximate Unit<br>Area Range | Approximate<br>Balcony Area Range | Approximate Garden<br>Area Range | Parking Slot |
|-------------|-----------------|--------------------------------|-----------------------------------|----------------------------------|--------------|
| 2 Bedroom   | 143             | 126-208 sqm                    | 6-38 sqm                          | 36-94**                          | 1            |
| 3 Bedroom   | 52              | 194-211 sqm                    | 11-23sqm                          |                                  | 2            |
| Prime 1     | 22              | 349 sqm                        | 42 sqm                            | 56 sqm**                         | 3            |
| Prime 2     | 22              | 377 sqm                        | 50 sqm                            | 100 sqm**                        | 3            |
| Penthouse 1 | 1               | 832 sqm                        | 56 sqm                            |                                  | 3            |
| Penthouse 2 | 1               | 832 sqm                        | 56 sqm                            |                                  | 3            |