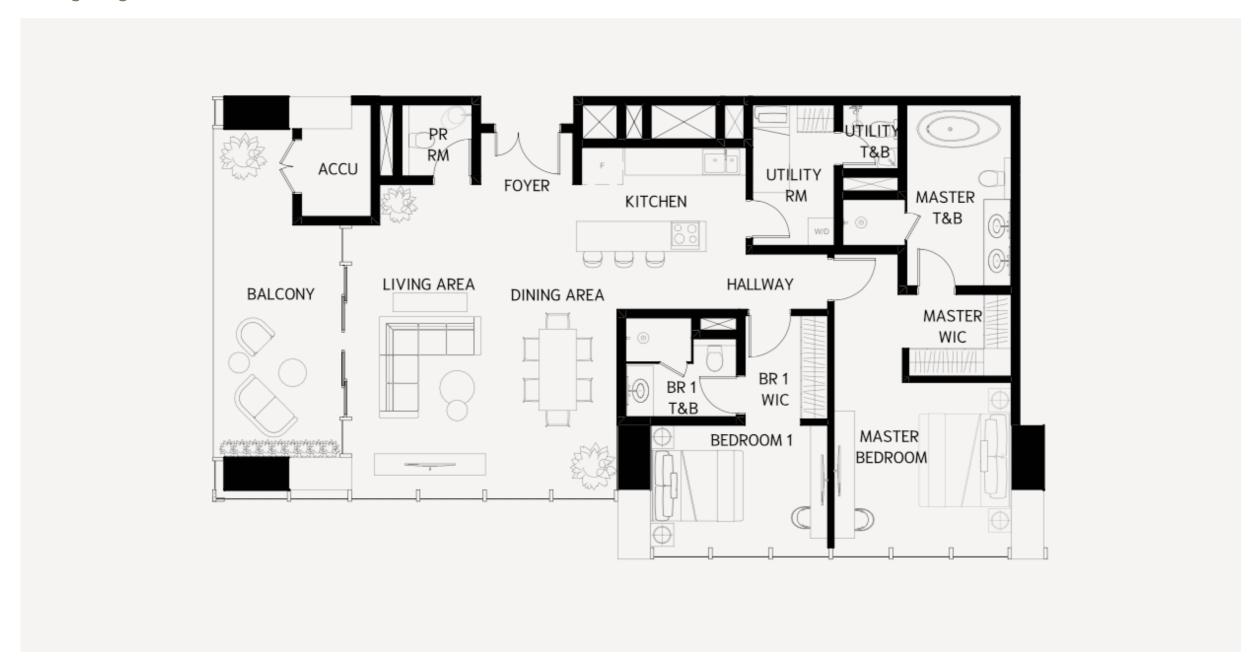

### Prime Units

Get the best views with front row seats to the refreshing oceanscape and immerse yourself in the magnificence of the world-renowned Manila Bay sunset all from the comfort of your prime unit.

# Prime Unit Layout

BANYAN TREE RESIDENCES MANILA BAY

Prime 1 Unit: 349 sqm

Balcony: 42 sqm Ceiling Height: 3 m