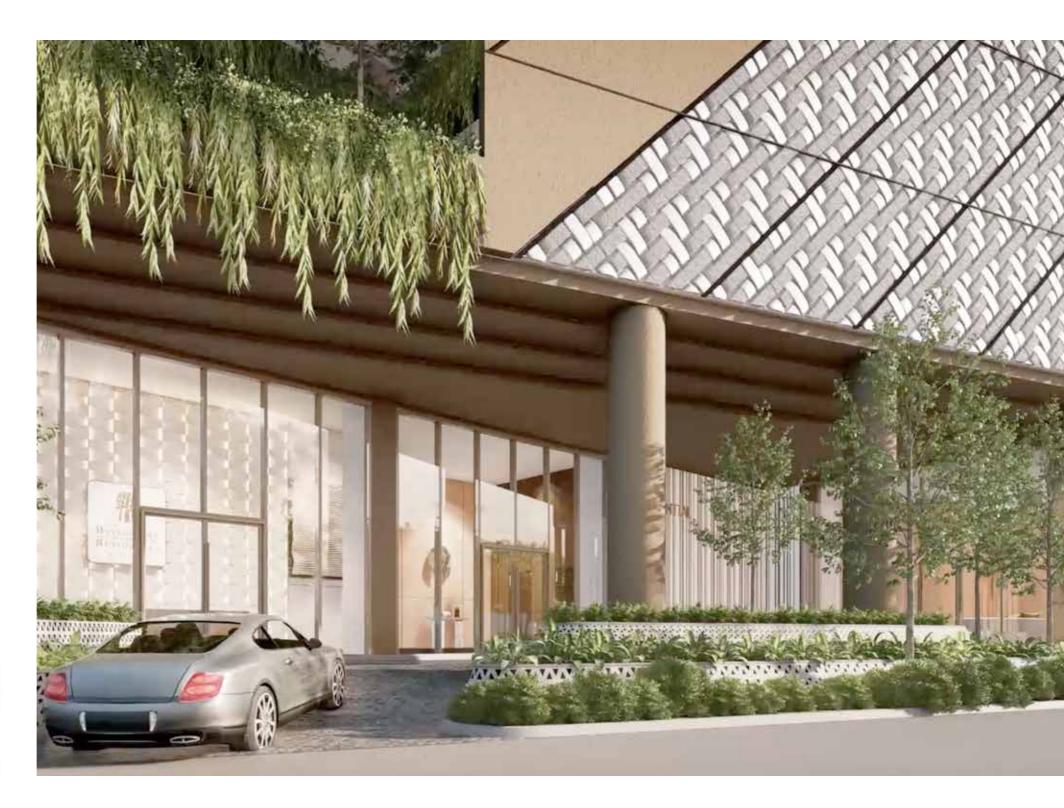

### Upon Your Arrival

You'll be greeted by the soft splashing of water cascading in ever-changing patterns over undulating steps, creating an ambiance of calm to welcome you back to your oasis.

#### A Dramatic Entrance

You will enter through a dramatic curtain of glass that encases a delicate stream of flowing water. Every trickle moves in a captivating choreography that can form images to awe and inspire.