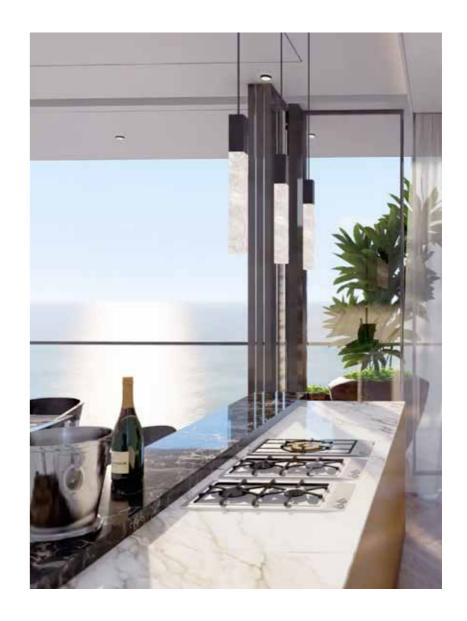

#### Gaggenau

Famed for its elegant industrial design and cutting edge innovation, Gaggenau Hausgeräte has provided luxury kitchenware to European aristocrats for centuries.

Made in Germany, its robust craftsmanship and revolutionary engineering make each piece a masterpiece of form and function that's sure to elevate your kitchen space.

Hood | Cooktop - Full Surface Induction | Dishwasher | Built-In Under Fridge | Steam
Oven | Microwave Oven | Coffee Machine | Wine Cellar | Fridge | Double Door
Freezer