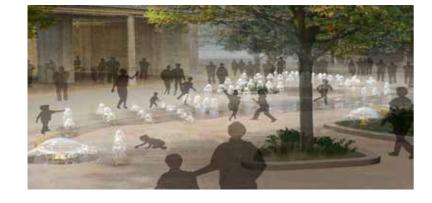

### Surprise and Delight

Watch for the thrill that will fill the faces of children at the Kids Play Area as columns of water erupt from the ground and unfold into plumes midair before splashing back down. The delicate water dances with lights and sounds. Hidden within the landscape are glassy parasols of water waiting to be discovered.