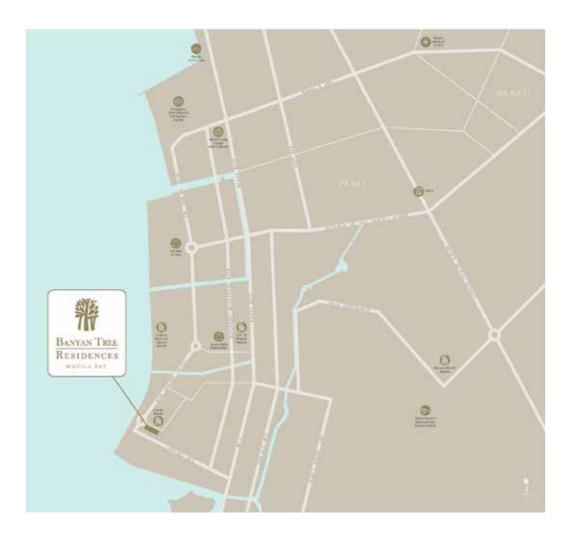

#### Go Places in Minutes

Time is the utmost luxury and it's never wasted at Banyan Tree Residences Manila Bay. Here, you're never too far from the goings on of the world. Its prime address means when opportunity calls, you can be there in minutes.

Whether it's a local engagement at the Central Business District of Makati or you're bound for the airport to some exotic destination, it's all just a short drive away.

#### Connectivity

- Ninoy Aquino International Airport (NAIA)
  9 mins drive
- EDSA LRT Station 15 mins drive

#### Nature / Leisure

- Manila Yacht Club 19 mins drive
- Makati City Center 20 mins drive

#### Integrated Resorts

- Okada Manila 3 mins walk
- City of Dreams Manila 6 mins drive
- Solaire Resort & Casino Manila 7 mins drive
- Resorts World Manila 15 mins drive
- Newport World Resorts 15 mins drive

### $Retail\ /\ Dining$

- Ayala Malls Manila Bay 7 mins drive
- SM Mall of Asia 11 mins drive

#### Business

- World Trade Center 16 mins drive
- Philippine International Convention Center
   17 mins drive

#### Healthcare

- San Juan de Dios Hospital 12 mins drive
- Makati Medical Centre 22 mins drive
- St. Luke's Medical Center Aseana City (soon to rise)