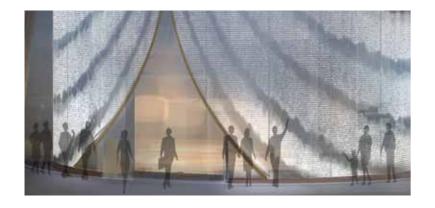

#### A Dramatic Entrance

You will enter through a dramatic curtain of glass that encases a delicate stream of flowing water. Every trickle moves in a captivating choreography that can form images to awe and inspire.