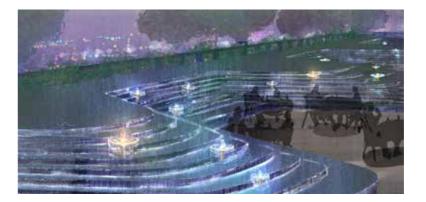

### **Enchanting Scenes**

At the rooftop bar, water cascades down gently sloping steps. Dotted around the fountain are crystalline discs that hold a symphony of water and fire. Every table will have their own water spectacle as a centerpiece.